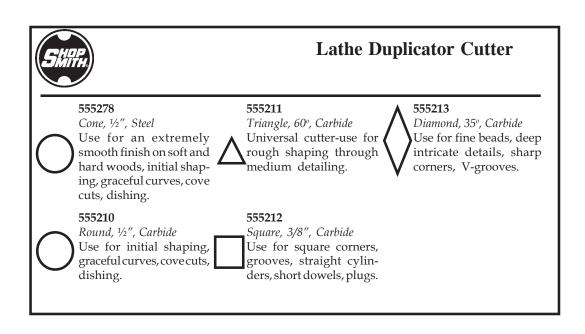

All four follower shapes are included with each cutter. Use the follower that matches the profile of the cutter herein. **Save the extra followers**. When you purchase the other cutters, you will have spares if followers become worn, damaged or lost.

The cutters will remain sharp for a long period of time. When cutters dull replace them. They are economically priced. **DO NOT grind cutters**. Grinding carbide is hazardous. Grinding steel will change the size and profile, it would no longer match the follower, resulting in an inaccurate cut.